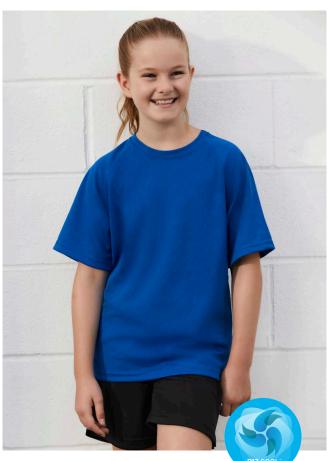

# **SPRINT TEE**

T301MS MENS T301LS WOMENS T301KS KIDS

Clean and simple solid colour tee made with an open-weave **BIZ COOL™** breathable fabric that's quick drying, durable and affordable. A classic t-shirt style for use in any activity.

#### **FEATURES**

Crew neck with self-fabric band • Durable flat lock raglan sleeve