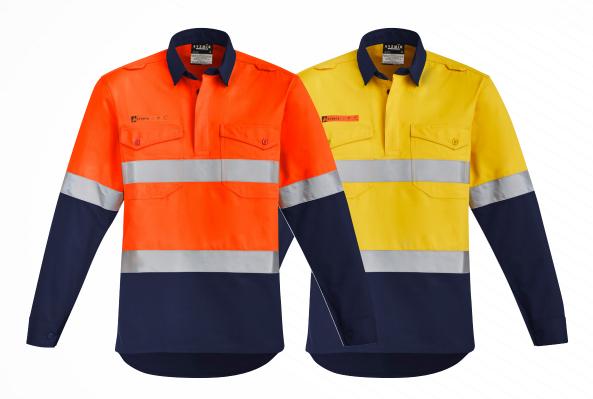

## MENS ORANGE FLAME HRC 2 HOOP TAPED CLOSED FRONT SPLICED SHIRT

Fabric 55% Modacrylic 43% Cotton 2% Anti-Static - 250 gsm

Sizes XXS - 5XL, 7XL

Colours Orange/Navy, Yellow/Navy

- HRC 2 9.7 Cal inherent protection at a light 250 gsm weight
- Unmatched comfort and coolness thanks to the,breathable and soft MODATech® fabric
- Meets and exceeds all recent NENS, ISO and NFPA Design Guidelines
- All reflective tape, buttons, threads are FR rated
- Gusset sleeve closure for extra protection with FR rated buttons
- Concealed FR centre placket for extra protection
- Two chest pockets with FR button closures
- Two way radio and gas loops on the shoulder yoke
- Label that clearly shows FR rating of garment so workers can be quickly identified as having the right level of protection