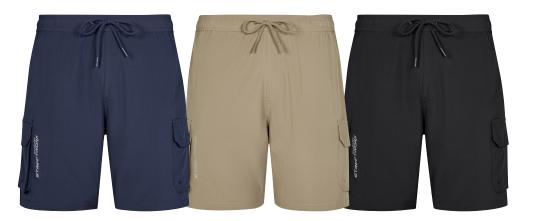

## MENS STREETWORX STRETCH WORK BOARD SHORT

Fabric90% Polyester 10% Elastane - 140 gsmSizesXXS - 5XL, 7XLColoursNavy Marle, Grey Marle, Navy, Khaki, Black

- Lightweight material for comfort while working
- Super quick dry fabric is perfect for a quick surf before or after work
- The 360 degree stretch fabric allows maximum freedom at work and in the surf
- Mobile phone pocket with drainage holes
- Cargo pocket with drainage holes
- Two back and side hip pockets with drainage holes
- Reinforced in key stress points
- Contrast drawstring waist can be hidden while at work for professional look
- Reflective Streetworx branding