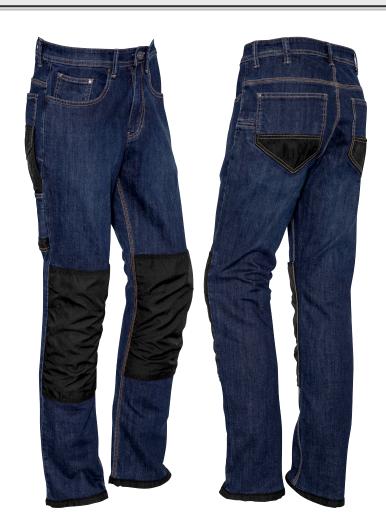

## **FACT SHEET**

This new heavy duty jean provides increased durability and functionality to handle the toughest of jobs.

## **ZP508**

## HEAVY DUTY CORDURA® STRETCH DENIM JEANS

**Fabric** 99% Cotton 1% Elastane Denim with

Cordura® patches - 283 gsm / 10 oz

Sizes 72 - 132 Colours Denim

- Cordura® knee patches compatible with **Syzmik Knee pad (ZA018)** for enhanced comfort
- Enzyme washed
- Modern straight leg stretch fit
- Metal zipper and stud button closure
- Triple stitched in-leg seam
- Cordura® reinforced hem and pockets to increase durability
- Reinforced at key stress points for increased durability
- Ruler pocket
- Syzmik branded rivets