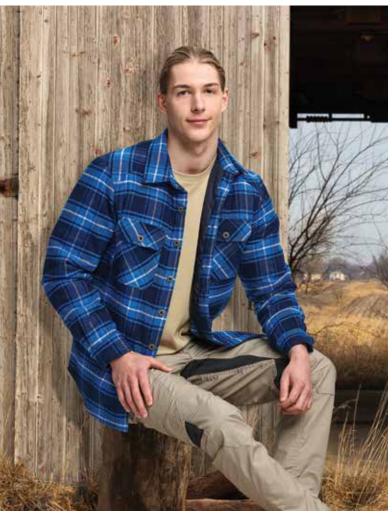

## UNISEX QUILTED FLANNEL SHIRT-STYLE JACKET

# STYLE

- Shirt styled quilted jacket
- Cotton brushed flannelette outer
- Sherpa lined back yoke inner
- Fully quilted for extra warmth
- Button front closure
- Front patch pockets with button closure
- Bias cut yoke
- Internal patch mobile phone pocket
- Modern fit
- Machine washable

This popular unisex shirt-style jacket has the great work-to-weekend look so wear it open or buttoned up on colder days. This shirt style jacket is constructed with comfort in mind and can be worn for many occasions.