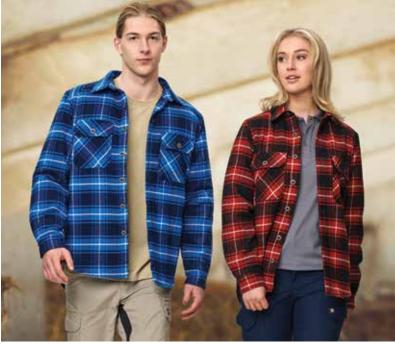

## UNISEX QUILTED FLANNEL SHIRT-STYLE JACKET

# STYLE

- Shirt styled quilted jacket
- Cotton brushed flannelette outer
- Sherpa lined back yoke inner
- Fully quilted for extra warmth
- Button front closure
- Front patch pockets with button closure
- Bias cut yoke
- Internal patch mobile phone pocket
- Modern fit
- Machine washable

This popular unisex shirt-style jacket has the great work-to-weekend look so wear it open or buttoned up on colder days. This shirt style jacket is constructed with comfort in mind and can be worn for many occasions.