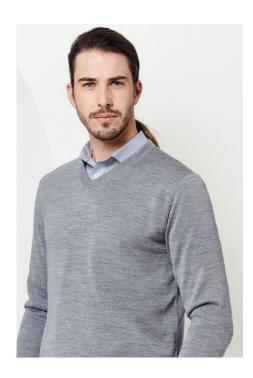

# ROMA MENS PULLOVER WP916M

- 50% Merino Wool, 50% Acrylic 14 Gauge
- Machine washable on wool setting

 WP916M MENS MODERN FIT
 XS
 S
 M
 L
 XL
 2XL
 3XL
 5XL

 GARMENT ½ CHEST (CM)
 49.5
 51.5
 53.5
 55.5
 57.5
 60.5
 63.5
 69.5

# **UNIQUE FEATURES**

- Modern pullover with a classic V-neck shape offers a streamlined professional appearance.
- Fine gauge Merino wool ensures natural warmth with the durability of acrylic.
- No fuss Machine Washable on a wool setting
- Lightweight knitwear is perfect for airconditioned offices and wearable in most climates.
- Slightly longer length, with ribbed hem that's not too tight or loose.
- V-neck binding is narrow, neat and unobtrusive. Perfect when layered over a business shirt!