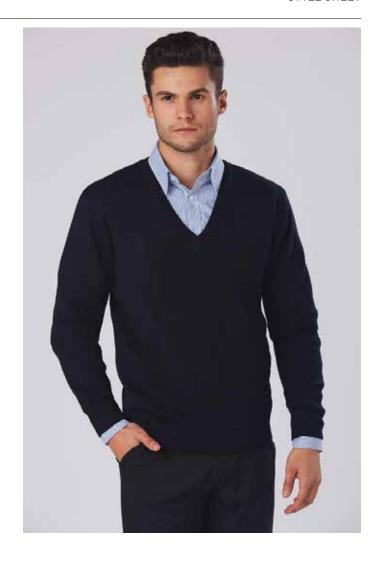

## UNISEX WOOL/ACRYLIC V-NECK JUMPER

#### FABRIC

50% Wool, 50% Acrylic.

#### STYLE

V-Neck, long sleeves jumper. Premium wool/acrylic blend. Quality dyes giving rich deep colours.

|--|

| LADIES REF  | 8   | 10 | 12   | 14 | 16   | 18 | 20   | 22  | 24/26 | 28/30 |  |
|-------------|-----|----|------|----|------|----|------|-----|-------|-------|--|
| MODERN FIT  | 2XS | XS | S    | M  | L    | XL | 2XL  | 3XL | 5XL   | 7XL   |  |
| CHEST       | 46  | 49 | 52.5 | 55 | 57.5 | 60 | 62.5 | 65  | 70    | 75    |  |
| BODY LENGTH | 60  | 63 | 66   | 68 | 70   | 72 | 74   | 76  | 77    | 78    |  |