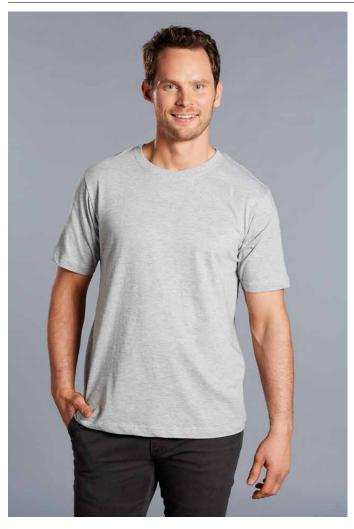

# **TS37**

# MENS SAVVY 100% COTTON SEMI-FITTED SHORT SLEEVE TEE SHIRT

## **FABRIC**

185gsm - Combed cotton jersey, 100% combed cotton.

#### STYLE

Simplicity in style. Crew neck design provided with twin stitching for a strong and contemporary finish.

| TS37 - MENS 100% COTTON SEMI-FITTED SHORT SLEEVE TEE SHIRT |      |    |      |    |    |     |     |     |
|------------------------------------------------------------|------|----|------|----|----|-----|-----|-----|
| MODERN FIT                                                 | XS   | S  | М    | L  | XL | 2XL | 3XL | 5XL |
| HALF CHEST                                                 | 49.5 | 52 | 54.5 | 57 | 61 | 65  | 69  | 77  |
| BODY LENGTH                                                | 68   | 71 | 73   | 75 | 77 | 79  | 81  | 83  |