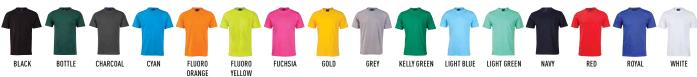

*

# MENS SAVVY 100% COTTON SEMI-FITTED SHORT SLEEVE TEE SHIRT

## **FABRIC**

185gsm - Combed cotton jersey, 100% combed cotton.

#### STYLE

Simplicity in style. Crew neck design provided with twin stitching for a strong and contemporary finish.

| TS37 - MENS 100% COTTON SEMI-FITTED SHORT SLEEVE TEE SHIRT |      |    |      |    |    |     |     |     |
|------------------------------------------------------------|------|----|------|----|----|-----|-----|-----|
| MODERN FIT                                                 | XS   | S  | М    | L  | XL | 2XL | 3XL | 5XL |
| HALF CHEST                                                 | 49.5 | 52 | 54.5 | 57 | 61 | 65  | 69  | 77  |
| BODY LENGTH                                                | 68   | 71 | 73   | 75 | 77 | 79  | 81  | 83  |



## **BRANDING OPTIONS**

- Screen Printing
- Direct to Garment Print (light colour garments only)
- Embroidery
- Digital Transfer

# **IDEAL FOR**

- Sporting Uniforms
- Café/Hospitality
- Business Promotions
- Brand Promotions
- Event Promotions
- Gym/Workout Groups
- Education Industries