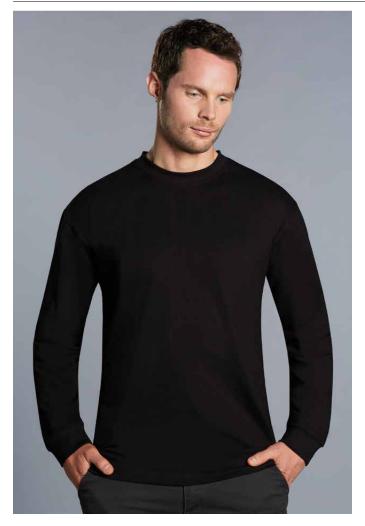

# **TS02**

MENS 100% COTTON CREW NECK LONG SLEEVE LONDON TEE

### FABRIC

200gsm - Cotton jersey, 100% cotton.

## STYLE

Spandex rib neck. Shoulder seam taped to reinforce the seam for stability. Twin stitching all over garment for strong and neat finish.