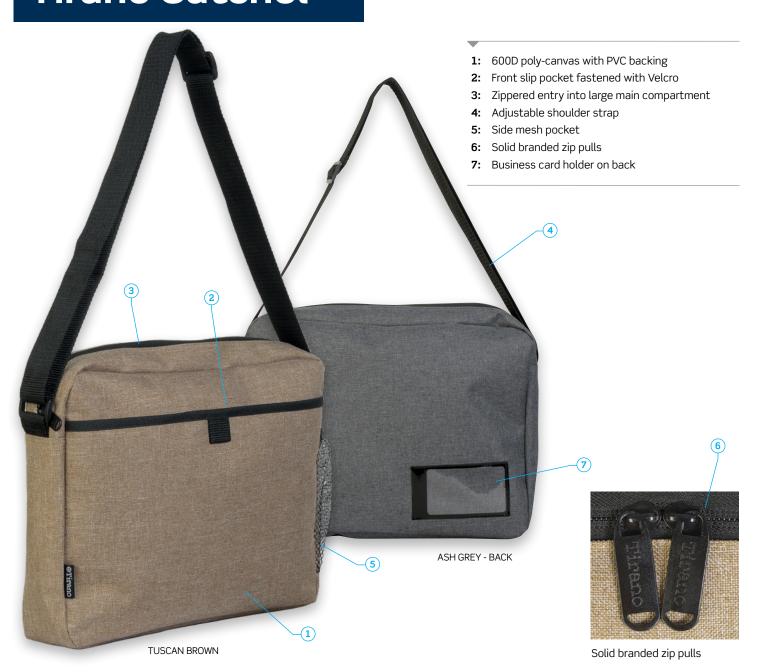

#### **DESCRIPTION**

- 600D poly-canvas with PVC backing
- Front slip pocket fastened with Velcro
- Zippered entry into large main compartment
- Adjustable shoulder strap
- Side mesh pocket
- Solid branded zip pulls
- Business card holder on back

#### **MATERIAL**

600D poly-canvas with PVC backing