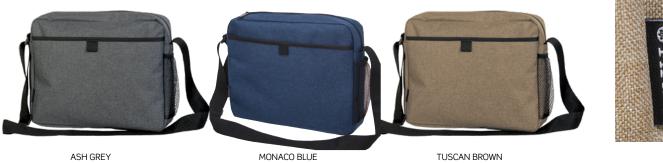

## TR1466

# Tirano Satchel

Tirano satchel bag offers style and versatility whatever your travel needs. Inspired by the latest in European fashion, culture and creativity, Tirano embodies a passion for design, innovation and personal expression. They're versatile, functional, economical.



## **COLOURWAYS**



www.legendlife.com.au Version B - 01-05-19



## TR1466

## Tirano Satchel



#### **SPECIFICATIONS**

#### **MATERIAL**

600D poly-canvas with PVC backing

#### SIZE

35cm W x 28cm H x 8cm D

#### CAPACITY

6.5 litres

#### **DECORATION TYPES**

Embroidery, Supacolour, Supasub, Supaetch, Supaflex, Screenprint

#### **DECORATION AREAS**

Embroidery/Supasub/Supaetch/Supaflex Areas

Front Pocket: 125mm Diameter Back: 125mm Diameter Supacolour/Print Areas

Front Pocket: 250mm W x 140mm H Back: 250mm W x 120mm H

#### **DESCRIPTION**

- 600D poly-canvas with PVC backing
- Front slip pocket fastened with Velcro
- Zippered entry into large main compartment
- Adjustable shoulder strap
- Side mesh pocket
- Solid branded zip pulls
- Business card holder on back

#### **COLOURWAYS**

Ash Grey, Mon