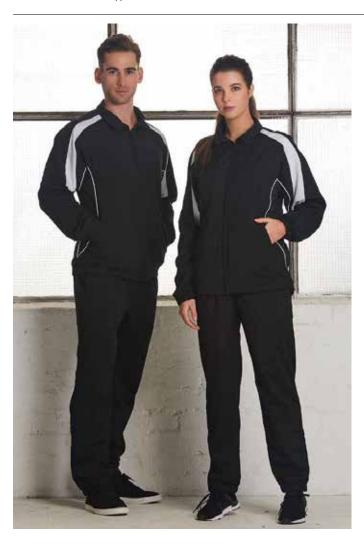

# **TP53 UNISEX LEGEND WARM-UP PANTS**

100gsm - Shell/lining: 100% polyester.

### STYLE

WATER REPELLENT

Elastic band and zip up leg opening for ease of dressing.

| TP53 - UNISEX WARM-UP PANTS |     |     |     |     |     |     |     |
|-----------------------------|-----|-----|-----|-----|-----|-----|-----|
| EASY FIT                    | XS  | S   | М   | L   | XL  | 2XL | 3XL |
| WAIST RELAXED               | 66  | 70  | 74  | 78  | 82  | 86  | 90  |
| OUTER LEG                   | 101 | 103 | 105 | 107 | 109 | 111 | 113 |

## **IDEAL FOR**

- Sporting Uniforms Team Wear
- Sporting Carnivals
- School Wear
- Promotional Events Branding
- Casual Wear