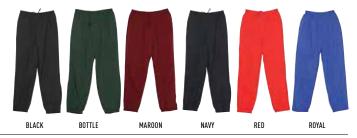

# **TP53 UNISEX LEGEND WARM-UP PANTS**

100gsm - Shell/lining: 100% polyester.

### STYLE

WATER REPELLENT

Elastic band and zip up leg opening for ease of dressing.

| TP53 - UNISEX WARM-UP PANTS |     |     |     |     |     |     |     |
|-----------------------------|-----|-----|-----|-----|-----|-----|-----|
| EASY FIT                    | XS  | S   | М   | L   | XL  | 2XL | 3XL |
| WAIST RELAXED               | 66  | 70  | 74  | 78  | 82  | 86  | 90  |
| OUTER LEG                   | 101 | 103 | 105 | 107 | 109 | 111 | 113 |