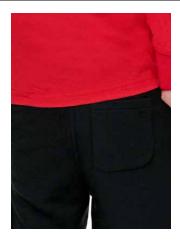

#### STYLE

- Ribbed waistband with functional draw cords
- Tapered legs with rib cuffs
- Duel side pockets with zips
- Patch pocket on right hip
- Flexibility and comfort during activities

A Cotton Blended French Terry fabric at 320gsm, ensures this garment is warm and free of loose fluffs. Ribbed elastic waistband with inner drawstring ensures comfort and avoid slipping down from waist. Tapered leggings with rib cuffs make this garment stylish and perfect for any occasion.