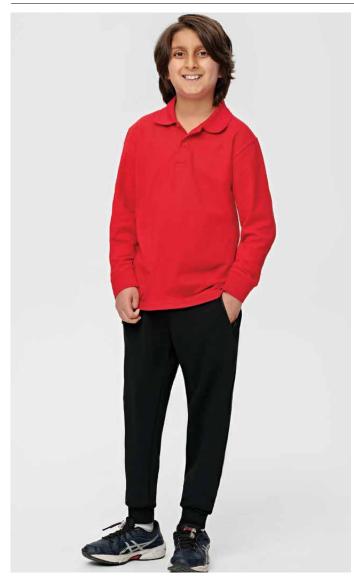

# TP25K KIDS FRENCH TERRY SWEAT PANTS

#### STYLE

- Ribbed waistband with functional draw cords
- Tapered legs with rib cuffs
- Duel side pockets with zips
- Patch pocket on right hip
- Flexibility and comfort during activities

A Cotton Blended French Terry fabric at 320gsm, ensures this garment is warm and free of loose fluffs. Ribbed elastic waistband with inner drawstring ensures comfort and avoid slipping down from waist. Tapered leggings with rib cuffs make this garment stylish and perfect for any occasion.