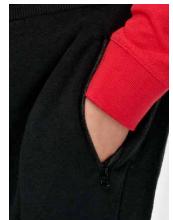

#### STYLE

- Ribbed waistband with functional draw cords
- Tapered legs with rib cuffs
- Duel side pockets with zips
- Patch pocket on right hip
- Flexibility and comfort during activities

A Cotton Blended French Terry fabric at 320gsm, ensures this garment is warm and free of loose fluffs. Ribbed elastic waistband with inner drawstring ensures comfort and avoid slipping down from waist. Tapered leggings with rib cuffs make this garment stylish and perfect for any occasion.