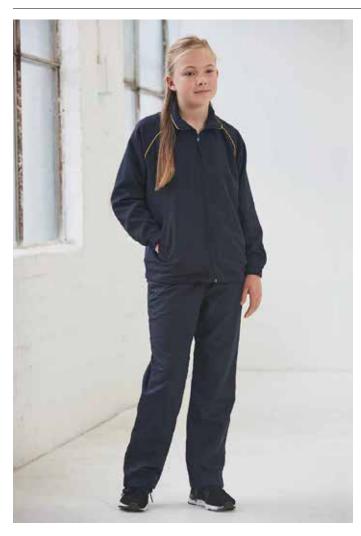

# TP21Y KIDS CHAMPION TRACK PANTS

#### STYLE

Zip-up leg opening. Half-leg lining with woven fabric for ease of dressing.

| TP21Y - KIDS TRACK PANTS |    |    |    |     |     |     |
|--------------------------|----|----|----|-----|-----|-----|
| EASY FIT                 | 4K | 6K | 8K | 10K | 12K | 14K |
| WAIST RELAXED            | 50 | 54 | 58 | 62  | 64  | 68  |
| OUTER LEG                | 65 | 72 | 80 | 88  | 95  | 98  |