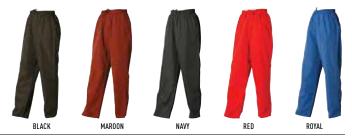

# TP21Y KIDS CHAMPION TRACK PANTS

#### FABRIC

100gsm - Outer: ripstop, inner: mesh, shell/lining: 100% polyester.

#### STYLE

Zip-up leg opening. Half-leg lining with woven fabric for ease of dressing.

| TP21Y - KIDS TRACK PANTS |    |    |    |     |     |     |
|--------------------------|----|----|----|-----|-----|-----|
| EASY FIT                 | 4K | 6K | 8K | 10K | 12K | 14K |
| WAIST RELAXED            | 50 | 54 | 58 | 62  | 64  | 68  |
| OUTER LEG                | 65 | 72 | 80 | 88  | 95  | 98  |



### **BRANDING OPTIONS**

- Embroidery
- Digital Transfer

## **IDEAL FOR**

- Sporting Uniforms
- Team Wear
- Sporting Carnivals
- School Wear
- Promotional Events Branding
- Casual Wear