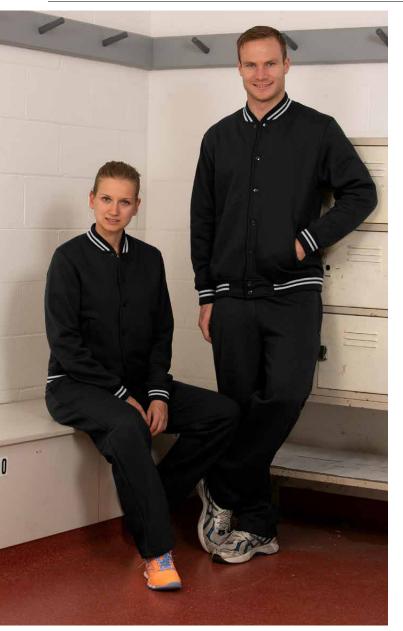

# **UNISEX EAGLE TRADITIONAL FLEECE TRACK PANTS**

## STYLE

Cotton face. Traditional fleece track pants that never go out of fashion. KIDS comes with zip, cuffs and knee pads.