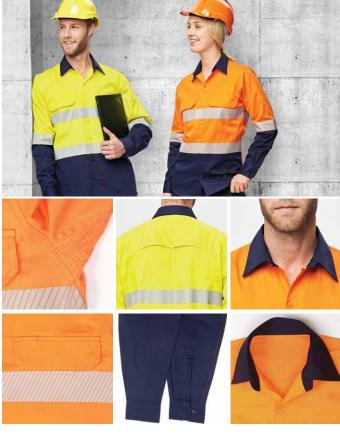

## STYLE

- Concealed chest pockets stud closure
- Left pocket flap with pen partition
- Under arm and yoke cotton mesh ventilation
- Contrast split front, collar and on sleeves
- Matching colour buttons
- Hoop Pattern segmented reflective tapes
- Conforms to AS/NZS 4602.1:2011 Class D/N, day & night use safety wear
- UPF 50+

155gsm light weight cotton twill and underarm/ upper back mesh vent inserts to keep you cool in any environment. Double stitched seams. Quality segmented reflective tape to enhance great breathability & flexibility.

FLUORO ORANGE/NAVY FLUORO YELLOW/NAVY