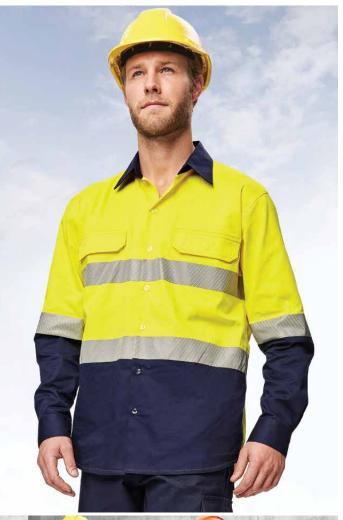

# SW83

UNISEX HI VIS COOL-BREEZE SAFETY LS SHIRT (SEGMENTED TAPE)

## STYLE

- Concealed chest pockets stud closure
- Left pocket flap with pen partition
- Under arm and yoke cotton mesh ventilation
- Contrast split front, collar and on sleeves
- Matching colour buttons
- Hoop Pattern segmented reflective tapes
- Conforms to AS/NZS 4602.1:2011 Class D/N, day & night use safety wear
- UPF 50+

155gsm light weight cotton twill and underarm/ upper back mesh vent inserts to keep you cool in any environment. Double stitched seams. Quality segmented reflective tape to enhance great breathability & flexibility.

FLUORO ORANGE/NAVY FLUORO YELLOW/NAVY