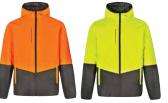

Mirco Polyester Twill fabric, keeping you warm and fresh all day long. This durable and trendy work jacket also coordinates with PS210, SW78 & SW79.





#### **BRANDING OPTIONS**

- Embroidery
- **Digital Transfer**

#### **IDEAL FOR**

- Building and constructions •
- Traffic Management
- Transport
- Warehousing
- Carpenters Plumbers
- Councils
- Security



#### SW80 - UNISEX HI-VIS MODERN STYLING HOODED PUFFER JACKET

| LADIES REF  | 8   | 10 | 12 | 14 | 16 | 18 | 20  | 22  | 24  | 26/28 |
|-------------|-----|----|----|----|----|----|-----|-----|-----|-------|
| EASY FIT    | 2XS | XS | S  | М  | L  | XL | 2XL | 3XL | 5XL | 7XL   |
| HALF CHEST  | 51  | 54 | 57 | 60 | 63 | 66 | 69  | 72  | 78  | 84    |
| BODY LENGTH | 65  | 68 | 71 | 73 | 75 | 77 | 79  | 80  | 81  | 82    |











FLUORO ORANGE/ASH FLUORO YELLOW/ASH

#### STYLE SHEET