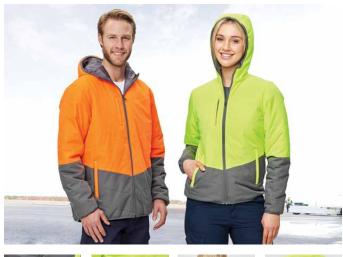

## UNISEX HI VIS MODERN STYLING HOODED PUFFER JACKET

### STYLE

- Polyfill insulated body and sleeves
- Contrast colour on lower body and sleeves
- High zip collar with insulated hood
- Two side slash pockets with zip closure
- Secure zip pocket on right hand chest
- Internal patch pocket on inner left chest
- Modern fit
- Shower proof fabric
- Longer tail keeps you warm when bending down
- AS/NZS 4602.1:2011 Class D, Day use.

Unisex high visibility quilted jacket made from soft and quick-drying Mirco Polyester Twill fabric, keeping you warm and fresh all day long. This durable and trendy work jacket also coordinates with PS210, SW78 & SW79.

FLUORO ORANGE/ASH FLUORO YELLOW/ASH