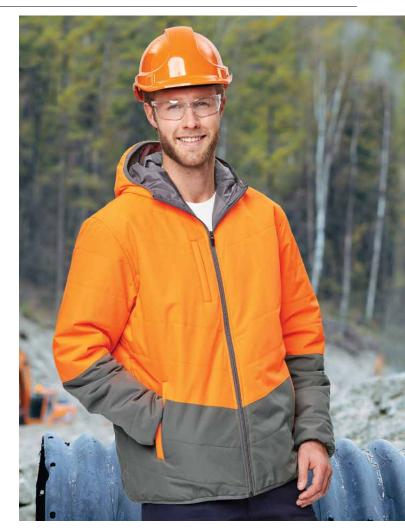

## UNISEX HI VIS MODERN STYLING HOODED PUFFER JACKET

### STYLE

- Polyfill insulated body and sleeves
- Contrast colour on lower body and sleeves
- High zip collar with insulated hood
- Two side slash pockets with zip closure
- Secure zip pocket on right hand chest
- Internal patch pocket on inner left chest
- Modern fit
- Shower proof fabric
- Longer tail keeps you warm when bending down
- AS/NZS 4602.1:2011 Class D, Day use.

#### **IDEAL FOR**

- Building and constructions •
- Traffic Management
- Transport
- Warehousing
- Carpenters Plumbers
- Councils
- Security