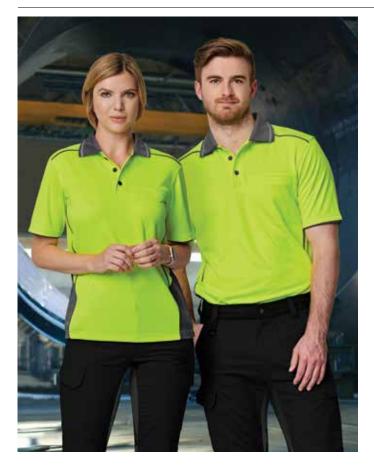

## UNISEX HI-VIS BAMBOO CHARCOAL VENTED SS POLO

First ever Bamboo charcoal safety polos. Unisex adult's polo covers ladies sizes.

Unique texture and design create professional and modern appearance. Great functionalities with back yoke ventilations keep you cool & dry from humid environment. Contrast ash colour side panels and collar let you stay in trend. An outstanding safety polo that can be used in many categories.

#### **STYLE**

- Dry Cell Bamboo charcoal fabric in Hi-Vis colour
- Cool vent across shoulder & back yoke
- Silky Soft
- Breathable & moisture-wicking
- Anti-bacterial & anti-fungal
- Thermo-regulating
- Hypoallergenic
- Naturally De-Odorizes
- Anti-Charge preventing
- Easy care / Iron free
- Silky soft / Easy care / Iron free
- Compliant AS/NZS 4602.1:2011 Class D, day use safety wear
- Welted chest pocket with pen partition
- UPF 50+