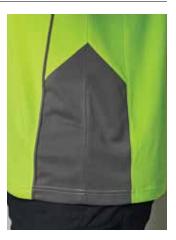

First ever Bamboo charcoal safety polos. Unisex adult's polo covers ladies sizes.

Unique texture and design create professional and modern appearance. Great functionalities with back yoke ventilations keep you cool & dry from humid environment. Contrast ash colour side panels and collar let you stay in trend. An outstanding safety polo that can be used in many categories.