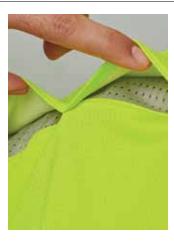

#### **STYLE**

- Dry Cell Bamboo charcoal fabric in Hi-Vis colour
- Cool vent across shoulder & back yoke
- Silky Soft
- Breathable & moisture-wicking
- Anti-bacterial & anti-fungal
- Thermo-regulating
- Hypoallergenic
- Naturally De-Odorizes
- Anti-Charge preventing
- Easy care / Iron free
- Silky soft / Easy care / Iron free
- Compliant AS/NZS 4602.1:2011 Class D, day use safety wear
- Welted chest pocket with pen partition
- UPF 50+

First ever Bamboo charcoal safety polos. Unisex adult's polo covers ladies sizes.

Unique texture and design create professional and modern appearance. Great functionalities with back yoke ventilations keep you cool & dry from humid environment. Contrast ash colour side panels and collar let you stay in trend. An outstanding safety polo that can be used in many categories.