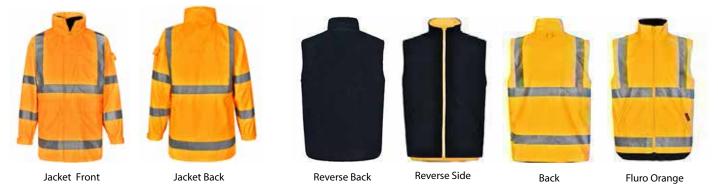

# SW77 Unisex VIC Rail Hi Vis 3 in 1 Safety Jacket and Vest

SW77=SW75+SW76

SHOULD YOU BUY "3 IN 1" (SW77) OR "1" JACKET(SW75) , OR "2" WAY VEST (SW76)

A waterproof oxford shell with mesh lining Jacket and a reversible vest with waterproof oxford face shell with polar fleece on reverse side.

#### Jacket

- · Concealed Fold away hood and Elasticized storm cuffs with Velcro fastening.
- Pockets: 2 Velcro fastened lower pockets including integrated hand warmer pockets, internal chest pocket and mobile phone pocket on sleeve.

# Reversible Vest:

- · Zip front closure, Two side angled pockets.
- · Extended tail flap for greater visibility.