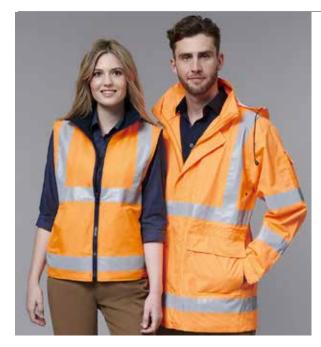

# SW77 Unisex VIC Rail Hi Vis 3 in 1 Safety Jacket and Vest

SW77=SW75+SW76

SHOULD YOU BUY "3 IN 1" (SW77) OR "1" JACKET(SW75) , OR "2" WAY VEST (SW76)

A waterproof oxford shell with mesh lining Jacket and a reversible vest with waterproof oxford face shell with polar fleece on reverse side.

#### Jacket

- · Concealed Fold away hood and Elasticized storm cuffs with Velcro fastening.
- Pockets: 2 Velcro fastened lower pockets including integrated hand warmer pockets, internal chest pocket and mobile phone pocket on sleeve.

# Reversible Vest:

- · Zip front closure, Two side angled pockets.
- · Extended tail flap for greater visibility.