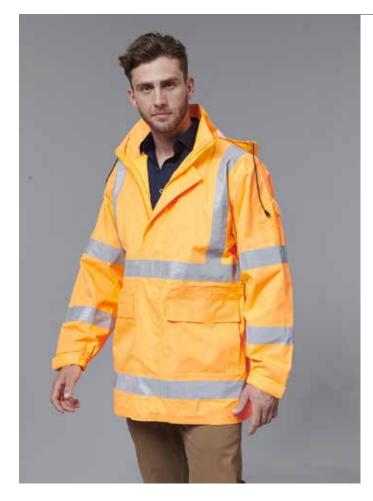

# SW75 Unisex VIC Rail Hi Vis Safety Jacket

Waterproof oxford shell with mesh lining Jacket

#### **Function:**

- Bio Motion Reflective tape
- Optional clear ID pocket to be sewn on right hand chest (extra charge)
- Concealed Fold away hood and elasticized storm cuffs with Velcro fastening
- Pockets: 2 Velcro fastened lower pockets including integrated hand warmer pockets, internal chest pocket and mobile phone pocket on sleeve
- Day/Night AS/NZS 4602.1:2011

Fluro Orange