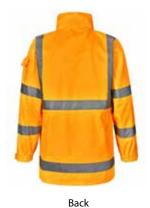

#### **Function:**

- Bio Motion Reflective tape
- Optional clear ID pocket to be sewn on right hand chest (extra charge)
- Concealed Fold away hood and elasticized storm cuffs with Velcro fastening
- Pockets: 2 Velcro fastened lower pockets including integrated hand warmer pockets, internal chest pocket and mobile phone pocket on sleeve
- Day/Night AS/NZS 4602.1:2011