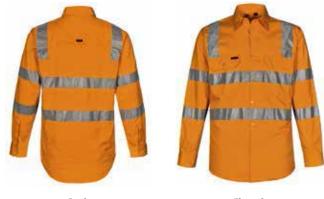

# SW55 Unisex Vic Rail Lightweight Safety Shirt

## Function:

- Pre-shrunk
- Wide back neck yoke with concealed mesh
- Cooling gussets at underarms
- Button down flap pockets and pen partition
- Adjustable cuffs
- Bio Motion perforated reflective tape
- VIC Rail approved Class "D/N" day & night use AS/NZS 402.1:2011
- UV Raring (UPF 50+) AS/NZS 4399:2017

Back

Fluro Orange