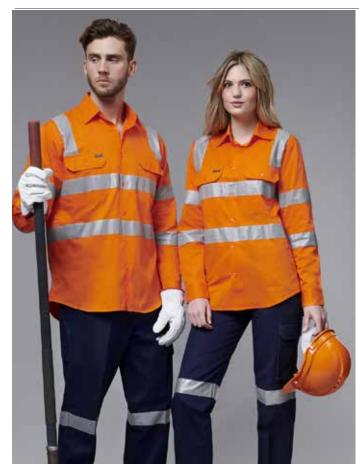

# SW55 Unisex Vic Rail Lightweight Safety Shirt

## Function:

- Pre-shrunk
- Wide back neck yoke with concealed mesh
- Cooling gussets at underarms
- Button down flap pockets and pen partition
- Adjustable cuffs
- Bio Motion perforated reflective tape
- VIC Rail approved Class "D/N" day & night use AS/NZS 402.1:2011
- UV Raring (UPF 50+) AS/NZS 4399:2017

Back

Fluro Orange