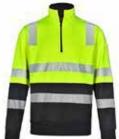

# **SW32** Unisex Vic Rail Hi Vis Safety Jumper

#### **Function:**

- 1/2 Zip closure
- Two side hand pockets with zips
- •Two pen pockets on the left sleeve
- Ribbed elastic cuff and waist
- Segmented reflective tapes in Bio Motion configuration for added comfort and visibility, allows flexibility in the fabric
- UV rating (UPF 50+) AS/NZS 4399:2017, Day/Night AS/NZS 4602.1:2011

Back

Fluro Yellow/Navy