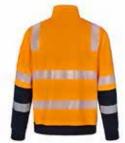

#### **Function:**

- 1/2 Zip closure
- Two side hand pockets with zips
- •Two pen pockets on the left sleeve
- Ribbed elastic cuff and waist
- Segmented reflective tapes in Bio Motion configuration for added comfort and visibility, allows flexibility in the fabric
- UV rating (UPF 50+) AS/NZS 4399:2017, Day/Night AS/NZS 4602.1:2011