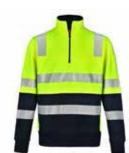

# **SW32** Unisex Vic Rail Hi Vis Safety Jumper

#### **Function:**

- 1/2 Zip closure
- Two side hand pockets with zips
- •Two pen pockets on the left sleeve
- Ribbed elastic cuff and waist
- Segmented reflective tapes in Bio Motion configuration for added comfort and visibility, allows flexibility in the fabric
- UV rating (UPF 50+) AS/NZS 4399:2017, Day/Night AS/NZS 4602.1:2011

Back

Fluro Yellow/Navy