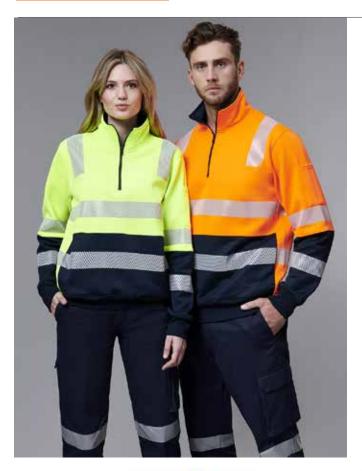

# **SW32** Unisex Vic Rail Hi Vis Safety Jumper

#### **Function:**

- 1/2 Zip closure
- Two side hand pockets with zips
- •Two pen pockets on the left sleeve
- Ribbed elastic cuff and waist
- Segmented reflective tapes in Bio Motion configuration for added comfort and visibility, allows flexibility in the fabric
- UV rating (UPF 50+) AS/NZS 4399:2017, Day/Night AS/NZS 4602.1:2011

## **IDEAL FOR**

This Hi Vis jumper is versa le & comfortable and it will keep you warm and safe on site!

- Rail
- Building and Construc on
- Roadwork's

- Manufacturing
- Mining
- Transport

- Forestry
- Warehouses