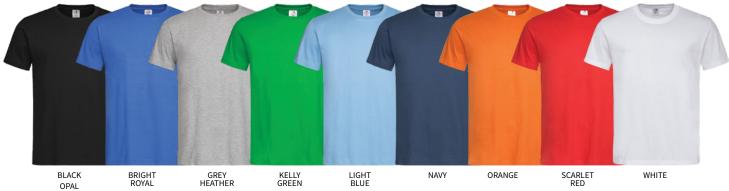

#### **COLOURWAYS**

Black Opal, Bright Royal, Grey Heather, Kelly Green, Light Blue, Navy, Orange, Scarlet Red, White, Yellow