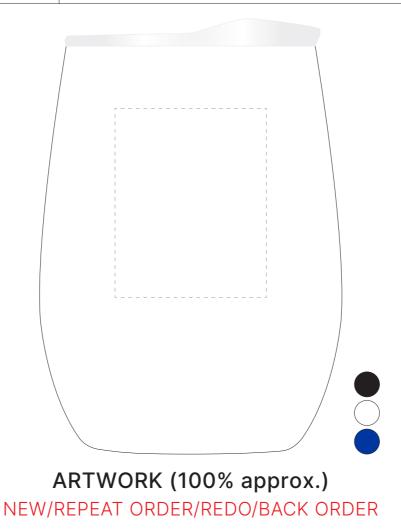

## S936 - Calm Cup by HydroSoul

| Product Colour/s<br>(Please specify<br>product colour/s here)    | <b>Product Size</b><br>110mm H x 55mm LD                                                                                                                                                                           | Actual Print Size<br>(Please specify<br>actual print size here) |
|------------------------------------------------------------------|--------------------------------------------------------------------------------------------------------------------------------------------------------------------------------------------------------------------|-----------------------------------------------------------------|
| <b>Print colour/s</b><br>(Please specify<br>print colour/s here) | Print Method <ul> <li>Pad Print: 40mm W x 50mm H</li> <li>Laser Engrave: 40mm W x 50mm H</li> <li>Wrap Screen: 170mm W x 50mm H</li> <li>Wrap Laser Engraving: 170mm W x 50mm H(10-day production only)</li> </ul> |                                                                 |