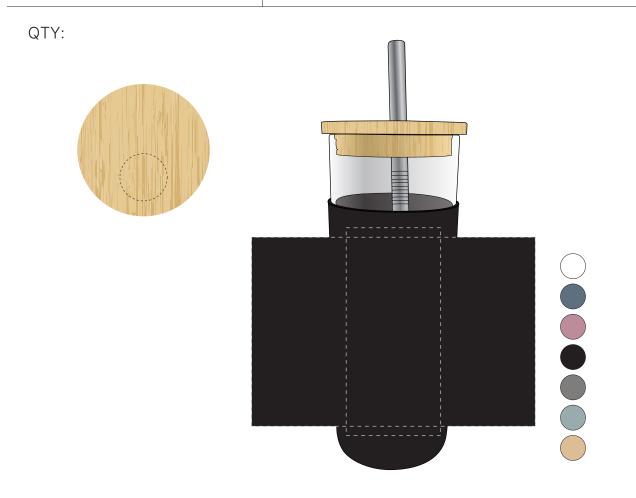

## **JOB NO. XXXXXX** S895 - Sunrise Smoothie Tumbler

| <b>Product Colour/s</b>                                          | <b>Product Size</b>                                                                                                                    | Actual Print Size       |
|------------------------------------------------------------------|----------------------------------------------------------------------------------------------------------------------------------------|-------------------------|
| (Please specify                                                  | Diameter: 70mm                                                                                                                         | (Please specify         |
| product colour/s here)                                           | Height: 185mm                                                                                                                          | actual print size here) |
| <b>Print colour/s</b><br>(Please specify<br>print colour/s here) | <b>Print Method</b> <ul> <li>Wrap Screen (One Colour Only): 150mm W x100mm H</li> <li>Laser Engrave (lid) : 25mm W x 25mm H</li> </ul> |                         |