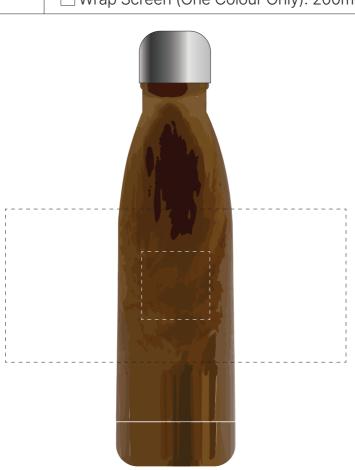

## **JOB NO. XXXXX** S819W - Ecograin 500ml Classic Bottle

| <b>Product Colour/s</b><br>(Please specify<br>product colour/s here) | <b>Product Size</b><br>254mm H x 68mm LD                                                                                                                                                                | Actual Print Size<br>(Please specify<br>actual print size here) |
|----------------------------------------------------------------------|---------------------------------------------------------------------------------------------------------------------------------------------------------------------------------------------------------|-----------------------------------------------------------------|
| <b>Print colour/s</b><br>(Please specify<br>print colour/s here)     | Print Method<br>Pad Print: 40mm W x 40mm H<br>Mirror Laser Engrave: Front : 40mm W x 40mm H<br>Mirror Wrap Engrave: 200mm W x 90mm H<br>Wrap Screen (One Colour Only): 200mm W x 90mm H (1 colour only) |                                                                 |