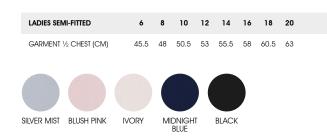

### FITS LIKE

- Semi fitted style fits true to our general ladies shirts sizing
- Can be up-sized if wearer prefers a looser fit