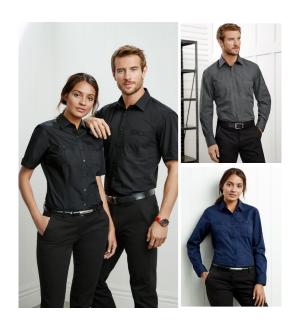

## **UNIQUE FEATURES**

- Smart Casual Shirt range functional roll-up long sleeves
- · Fashion Forward Style Details: sleeve tabs, twin chest pockets, and stitching design take this classic shirt out of the norm
- Reliable 65/35 Poly Cotton Poplin fabric offers great value and performance
- Priced to 'make you smile'!
- Easy care shirt with above average colour fastness
- Available is both short and long sleeve lengths Long sleeves have a multifunction roll-up tab option Offers staff more comfort and individual choice
- Matching Mens and Ladies are designed to fit gender shape accordingly

## **DECORATION**

Recommend embroidery or screenprinting above pocket. Consider creative placements - back neck, sleeve tab (long sleeves)
or collar tip.

#### PERFECT FOR

- · Hotels, Clubs and general Hospitality
- Café and Bar staff
- Field Representatives, or Food Retail
- Promotional Events
- Media or Tour Event
- Casual Corporate Uniforms