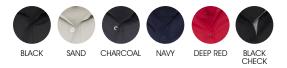

#### **CO-ORDINATES WITH**

- Complete the look with our Biz Separates Classic trousers or skirts. Match the Black/Edge Check colourway with our Edge series
  polo and shirts.
- Our Brooklyn or Cuban shirts are great alternate smart casual style options.