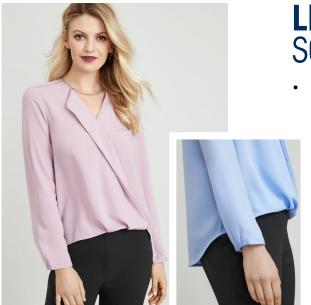

# LILY HI-LO BLOUSE S014LL

Easy Care 100% Mechanical Stretch Polyester

 S014LL LADIES EASY FIT
 6
 8
 10
 12
 14
 16
 18
 20
 22
 24
 26

 GARMENT ½ CHEST (CM)
 46
 48.5
 51
 53.5
 56
 58.5
 62
 64.5
 67
 69.5
 72

## **UNIQUE FEATURES**

- Embraces the softer formality of a modern fashionable uniform.
- Pop-over style that's designed to be worn out is both professional and comfortable.
- Enveloped 1/2 tucked front adds shape and definition without actually tucking in
- Looser silhouette floats over the mid-section and flatters the tummy area.
- Easy and effortless, this fabric is quick drying and requires minimal ironing.
- The fluid fabric with a woven mechanical stretch for even more comfort
- Minimal 'show-through' even on the lightest colours.
- Available in classic colour tones that are easy to coordinate.