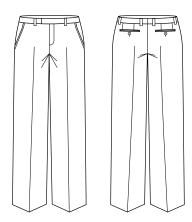

# MENS ADJUSTABLE WAIST STRAIGHT PANT RGP976M

Flat front and straight through the leg. With hidden elastic waist for extra stretch and comfort. A 'roomier' mid rise and deep side pockets. Our best seller now available in Siena.

### STYLE DETAILS

- Flat front pant, with a straight leg shape
- No lining
- 6 belt loops
- 2x angled side pockets
- 2x back jet pockets with button closure
- 5cm hem allowance
- Inlay 3cm back seam allowance
- Hidden side elastic waist band to provide an extra 1/2 size when stretched out
- Slight tapering of pant from knee down not as wide in the leg as the traditional Adjustable Pant in Cool Stretch and Comfort Wool Stretch fabrics (styles 70114, 74014). However fit through the waist is exactly the same.