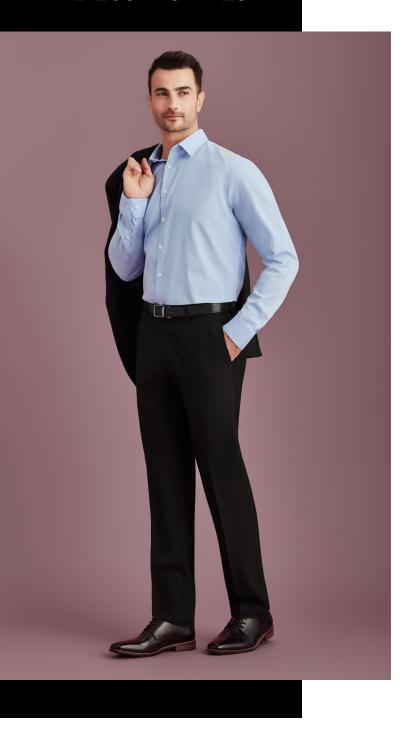

# MENS ADJUSTABLE WAIST STRAIGHT PANT RGP976M

Flat front and straight through the leg. With hidden elastic waist for extra stretch and comfort. A 'roomier' mid rise and deep side pockets. Our best seller now available in Siena.

## MATCH WITH

- Other styles from the Siena Range
- Black lowers can be worn with the Rococo Textured Yarn Dyed Stretch Jacket for a contrasting look
- Siena range in Black can be used as a secondary suiting option with both Cool Stretch and Comfort Wool suiting, providing easy care options
- For a slimmer leg try the Siena Slim Fit Pant 70716