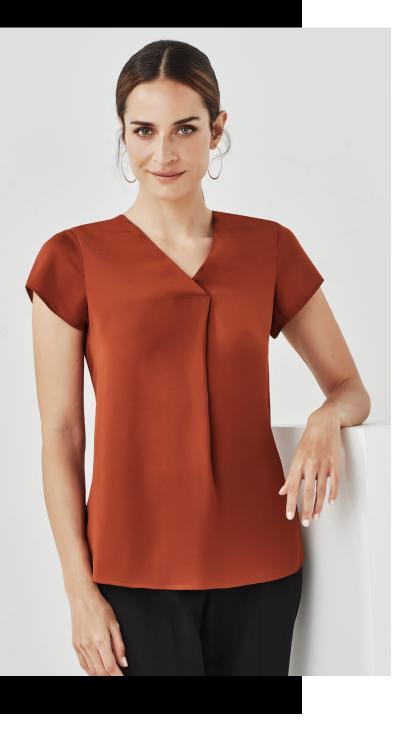

# WOMENS KAYLA V-NECK PLEAT BLOUSE RB967LS

Silk-like hand feel, with a hint of lustre for added sophistication. High twist and high density yarn ensures no static cling. Cap sleeves, with back detail and longer curved back hem. Perfect worn out with slim leg pants.

### STYLE DETAILS

- Designed as an Easy Fit blouse
- Soft front pleat from neckline
- Gathered detailing on back under yoke
- No back opening, designed to be a slip on style

### STYLE TIPS

- Longer back length, designed to be worn out with slim leg pants.
- Can be tucked into skirts or straight leg pants (to avoid tuck line in pants)