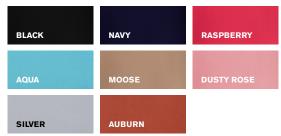

### COLOURS

## MATCH WITH

- Match back with other similar colours in the Biz Corporates range
- Add depth to a solid colour palette by incorporating a secondary colour palette such as white, ivory, silver, navy or black
- Coordinating men's shirting;

Wear Dusty Rose with Melon shirting

Wear Aqua with Eden Green shirting

Wear Raspberry with Cardinal Red shirting

Wear Navy with Patriot Blue, French Navy, Navy or Marine shirting Wear Silver with Silver, Black or White shirting