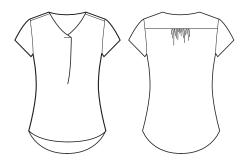

# WOMENS KAYLA V-NECK PLEAT BLOUSE RB967LS

Silk-like hand feel, with a hint of lustre for added sophistication. High twist and high density yarn ensures no static cling. Cap sleeves, with back detail and longer curved back hem. Perfect worn out with slim leg pants.

### STYLE DETAILS

- Designed as an Easy Fit blouse
- Soft front pleat from neckline
- Gathered detailing on back under yoke
- No back opening, designed to be a slip on style