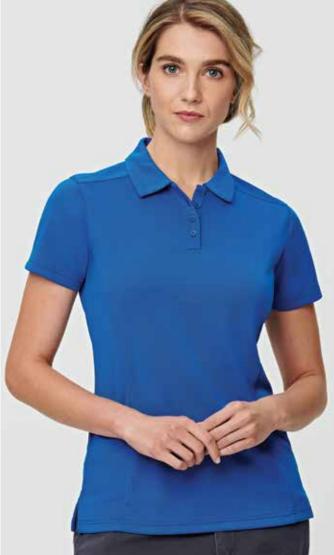

# BAMBOO CHARCOAL CORPORATE SHORT SLEEVE POLO

Unique texture and design create professional and modern appearance. Silky hand feel, contemporary collar style. A great choice and value for business wear.

### PS88 LADIES BAMBOO CHARCOAL CORPORATE SHORT SLEEVE POLO