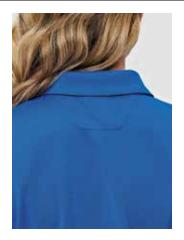

### STYLE

٠

- Self-fabric collar with knitted interlining
  - Silky soft
- Breathable & moisture-wicking
- Anti-bacterial & anti-fungal
- Thermo-regulating
- Hypoallergenic
- Naturally De-Odorizes
- Anti-Charge preventing
- UPF 50+
- Easy care / Iron free

Unique texture and design create professional and modern appearance. Silky hand feel, contemporary collar style. A great choice and value for business wear.