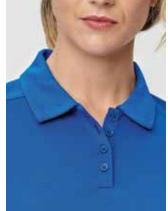

# BAMBOO CHARCOAL CORPORATE SHORT SLEEVE POLO

Unique texture and design create professional and modern appearance. Silky hand feel, contemporary collar style. A great choice and value for business wear.

### PS88 LADIES BAMBOO CHARCOAL CORPORATE SHORT SLEEVE POLO