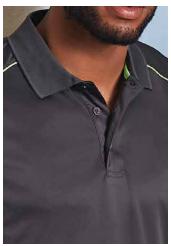

### **STYLE**

Breathable mesh panels on sides. Short sleeves. Contrast panels at front. Contrast piping on shoulders and back. Loose pocket included.