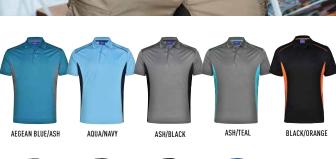

### **STYLE**

Breathable mesh panels on sides. Short sleeves. Contrast panels at front. Contrast piping on shoulders and back. Loose pocket included.