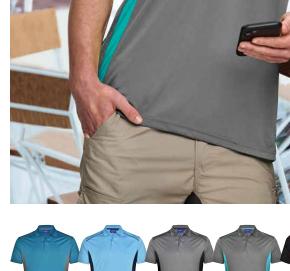

### **STYLE**

Breathable mesh panels on sides. Short sleeves. Contrast panels at front. Contrast piping on shoulders and back. Loose pocket included.