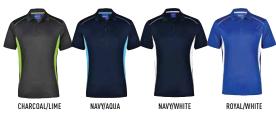

### **STYLE**

Breathable mesh panels on sides. Short sleeves. Contrast panels at front. Contrast piping on shoulders and back. Loose pocket included.

#### PS79 - MENS COOLDRY® CONTRAST SHORT SLEEVE POLO

| EASY FIT    | XS | S    | М  | L    | XL | 2XL  | 3XL | 4XL  | 5XL |
|-------------|----|------|----|------|----|------|-----|------|-----|
| HALF CHEST  | 51 | 53.5 | 56 | 58.5 | 61 | 63.5 | 66  | 68.5 | 71  |
| BODY LENGTH | 68 | 70   | 72 | 74   | 76 | 78   | 80  | 82   | 84  |