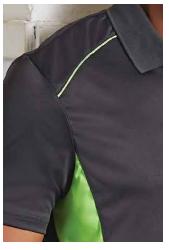

### **STYLE**

Breathable mesh panels on sides. Short sleeves. Contrast panels at front. Contrast piping on shoulders and back. Loose pocket included.