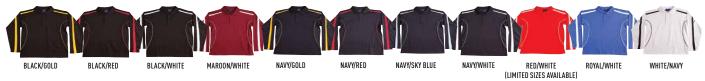

### **STYLE**

Breathable mesh panels under arms and on sides. Long sleeves. Contrast panels and piping on shoulders and sleeves - front and back.

| PS69K - KIDS TRUEDRY® FASHION LONG SLEEVE POLO |      |      |      |      |      |
|------------------------------------------------|------|------|------|------|------|
| EASY FIT                                       | 6K   | 8K   | 10K  | 12K  | 14K  |
| HALF CHEST                                     | 36.0 | 39.0 | 42.0 | 45.0 | 48.0 |
| BODY LENGTH                                    | 48.0 | 52.0 | 56.0 | 60.0 | 64.0 |