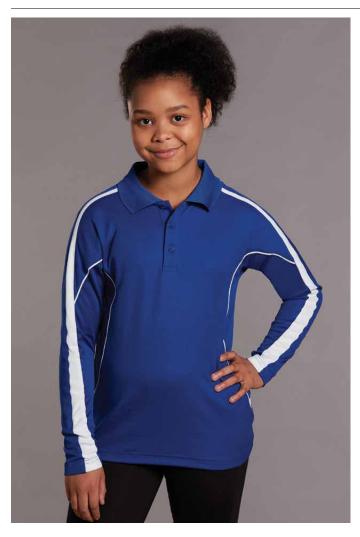

## KIDS LEGEND PLUS TRUEDRY® FASHION LONG SLEEVE POLO

160gsm - TrueDry® cotton backing mesh, 60% cotton, 40% polyester.

### **STYLE**

Breathable mesh panels under arms and on sides. Long sleeves. Contrast panels and piping on shoulders and sleeves - front and back.

| PS69K - KIDS TRUEDRY® FASHION LONG SLEEVE POLO |      |      |      |      |      |
|------------------------------------------------|------|------|------|------|------|
| EASY FIT                                       | 6K   | 8K   | 10K  | 12K  | 14K  |
| HALF CHEST                                     | 36.0 | 39.0 | 42.0 | 45.0 | 48.0 |
| BODY LENGTH                                    | 48.0 | 52.0 | 56.0 | 60.0 | 64.0 |