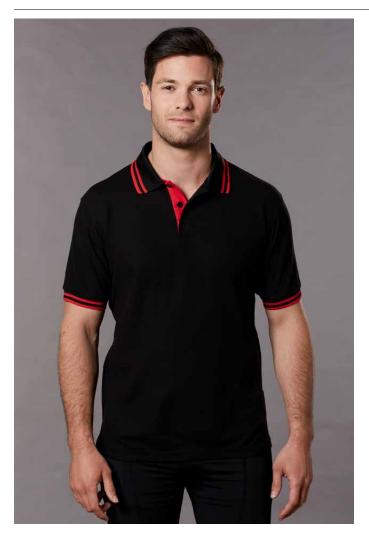

# MENS GRACE TRUEDRY® PIQUE SHORT SLEEVE POLO

185gsm - TrueDry® cotton blended pique, 60% cotton, 40% polyester.

#### STYLE

Contrast trim on rib collar, cuffs and inner placket. Self-coloured side panels provide the excellent design and shape. Straight hem with side vents.

| PS65 - MENS TRUEDRY® PIQUE SHORT SLEEVE POLO |      |    |      |    |      |     |      |     |
|----------------------------------------------|------|----|------|----|------|-----|------|-----|
| EASY FIT                                     | S    | М  | L    | XL | 2XL  | 3XL | 4XL  | 5XL |
| HALF CHEST                                   | 53.5 | 56 | 58.5 | 61 | 63.5 | 66  | 68.5 | 71  |
| BODY LENGTH                                  | 70   | 72 | 74   | 76 | 78   | 80  | 82   | 84  |