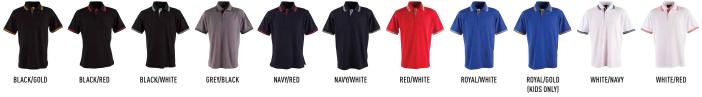

#### STYLE

Contrast trim on rib collar, cuffs and inner placket. Self-coloured side panels provide the excellent design and shape. Straight hem with side vents.

| PS65 - MENS TRUEDRY® PIQUE SHORT SLEEVE POLO |      |    |      |    |      |     |      |     |
|----------------------------------------------|------|----|------|----|------|-----|------|-----|
| EASY FIT                                     | S    | М  | L    | XL | 2XL  | 3XL | 4XL  | 5XL |
| HALF CHEST                                   | 53.5 | 56 | 58.5 | 61 | 63.5 | 66  | 68.5 | 71  |
| BODY LENGTH                                  | 70   | 72 | 74   | 76 | 78   | 80  | 82   | 84  |