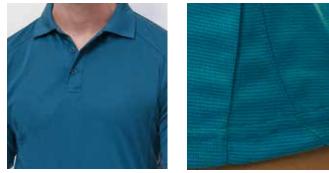

### FABRIC

165gsm - Bamboo charcoal interlock, 50% polyester, 50% bamboo charcoal.

## STYLE

Breathablility characteristics allow air permeability for increased comfort and moisture dispersion. Deodorized capabilities. Built in anti-bacterial and anti-fungal properties and less tendency to cause allergies. Durable performance features are effective even after 50 laundering. Easy care/iron free.