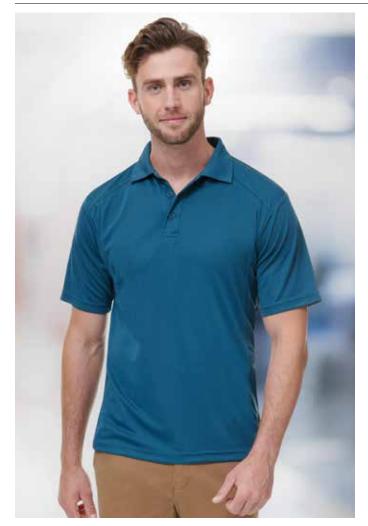

# PS59

MENS BAMBOO CHARCOAL ECO FABRIC SHORT SLEEVE POLO

### FABRIC

165gsm - Bamboo charcoal interlock, 50% polyester, 50% bamboo charcoal.

## STYLE

Breathablility characteristics allow air permeability for increased comfort and moisture dispersion. Deodorized capabilities. Built in anti-bacterial and anti-fungal properties and less tendency to cause allergies. Durable performance features are effective even after 50 laundering. Easy care/iron free.