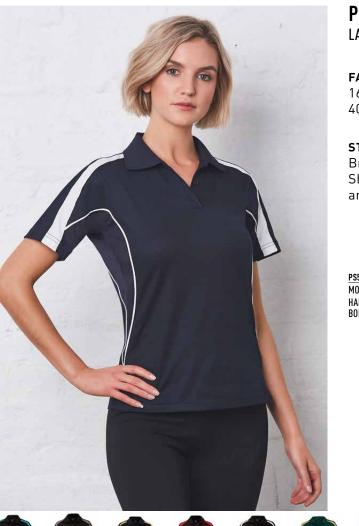

# LADIES LEGEND TRUEDRY® FASHION SHORT SLEEVE POLO

## FABRIC

160gsm - TrueDry<sup>®</sup> cotton mesh backing, 60% cotton, 40% polyester.

## STYLE

Breathable mesh panels under arms and on sides. Short sleeves. Contrast panels and piping on shoulders and sleeves - front and back.