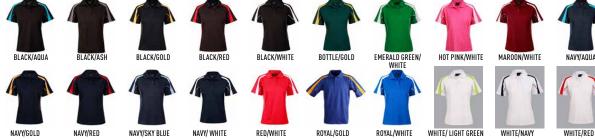

### STYLE SHEET

## **PS54**

# LADIES LEGEND TRUEDRY® FASHION SHORT SLEEVE POLO

## FABRIC

160gsm - TrueDry<sup>®</sup> cotton mesh backing, 60% cotton, 40% polyester.

## STYLE

Breathable mesh panels under arms and on sides. Short sleeves. Contrast panels and piping on shoulders and sleeves - front and back.

#### PS54 - LADIES TRUEDRY<sup>®</sup> FASHION SHORT SLEEVE POLO

| MODENERN FIT | 8    | 10   | 12   | 14   | 16   | 18   | 20   | 22   | 24   |
|--------------|------|------|------|------|------|------|------|------|------|
| HALF CHEST   | 43.5 |      | 48.5 |      | 53.5 | 56.0 | 58.5 |      | 63.5 |
| BODY LENGTH  | 60.0 | 62.0 | 64.0 | 66.0 | 68.0 | 70.0 | 72.0 | 74.0 | 76.0 |



#### **BRANDING OPTIONS**

- Screen Printing
- Direct to Garment Print (light colour garments only)
- Embroidery
- Digital Transfer

## **IDEAL FOR**

- Team Wear
- Sporting Clubs
- Sporting Carnivals
- School Wear
- Hospitality and Catering
- Retail and Grocer Industry •
- **Business and Brand Promotional Events**
- Travel and Transport
- Healthcare Industries
- Casual Wear
- Industry Specific Uniforms



rueD