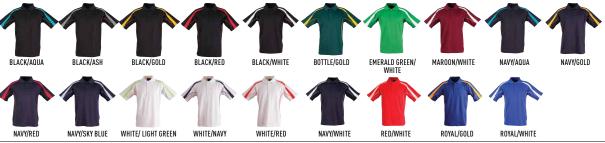

## STYLE

Breathable mesh panels under arms and on sides. Short sleeves. Contrast panels and piping on shoulders and sleeves - front and back.

| PS53 - MENS | TRUEDRY® | FASHION SHORT | SLEEVE POLO |
|-------------|----------|---------------|-------------|
|-------------|----------|---------------|-------------|