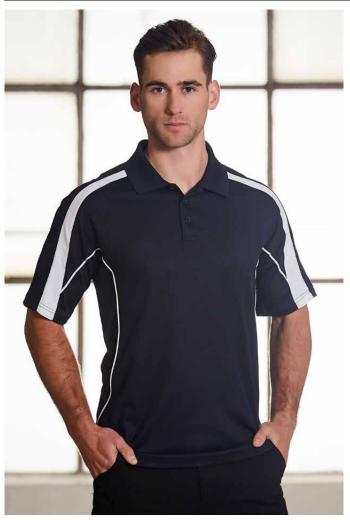

# MENS LEGEND TRUEDRY® FASHION SHORT SLEEVE POLO

160gsm - TrueDry® cotton mesh backing, 60% cotton, 40% polyester.

## STYLE

Breathable mesh panels under arms and on sides. Short sleeves. Contrast panels and piping on shoulders and sleeves - front and back.

| PS53 - MENS | TRUEDRY® | FASHION SHORT | SLEEVE POLO |
|-------------|----------|---------------|-------------|
|-------------|----------|---------------|-------------|