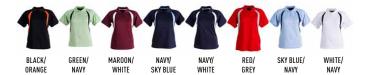

#### STYLE

S-shape contrast on front and back of polo. Great colour range for sports, casual or team wear.