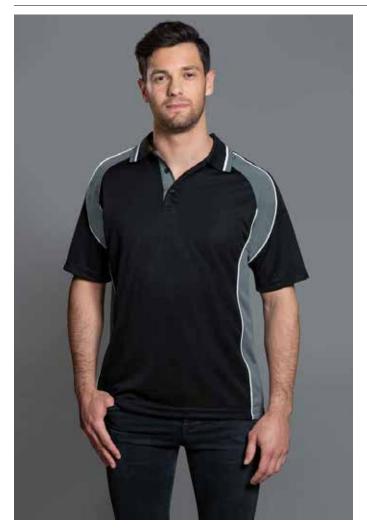

# **PS49**

MENS MASCOT COOLDRY® MINI WAFFLE TRI-COLOUR **CONTRAST SHORT SLEEVE POLO** 

#### FABRIC

160gsm - CoolDry<sup>®</sup> mini waffle, 100% polyester.

#### STYLE

Stylish flat knitted collar. Contrast panels on sides, inside placket and collar.