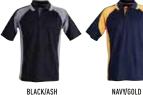

### Please note:

- White colour piping on black/ash •
- Ash colour piping on other colour ways. •

BLACK/ASH

WHITE/NAVY