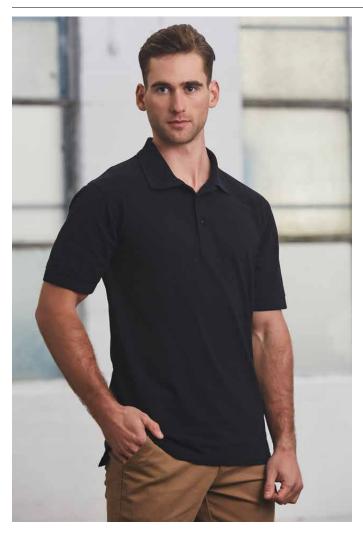

# MENS LONGBEACH COTTON / STRETCH PIQUE KNIT SHORT SLEEVE POLO

## **PS39 - FABRIC**

210gsm - 100% combed cotton pique.

#### STYLE

Rib knitted collar and cuff. Top stitch at shoulders and armholes. Boxed placket with 3 buttons. Side splits with matching twill tape at the hem.