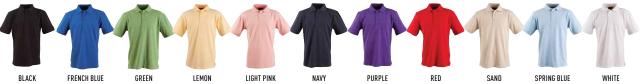

### **STYLE**

Rib V-neck front. Knitted rib cuff. Side splits with matching twill tape at the hem.

| PS39 - MENS CUTTON PIQUE KNIT SHORT SLEEVE POLO |      |      |      |      |      |      |      |      |
|-------------------------------------------------|------|------|------|------|------|------|------|------|
| EASY FIT                                        | S    | М    | L    | XL   | 2XL  | 3XL  | 4XL  | 5XL  |
| HALF CHEST                                      | 53.5 | 56.0 | 58.5 | 61.0 | 63.5 | 66.0 | 68.5 | 71.0 |
| BODY LENGTH                                     | 72.0 | 74.0 | 76.0 | 78.0 | 80.0 | 82.0 | 84.0 | 86.0 |