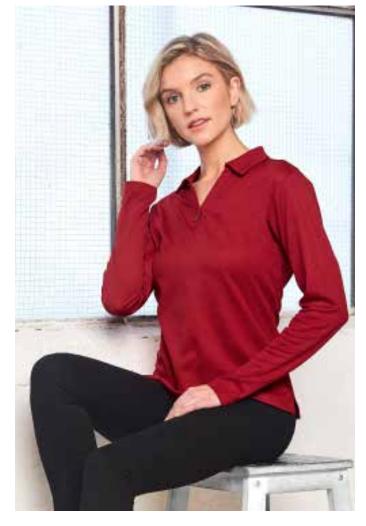

LADIES VICTORY PLUS TRUEDRY® LONG SLEEVE POLO

### FABRIC

160gsm - TrueDry® cotton backing mesh 60% cotton, 40% polyester.

## STYLE

Natural cotton backing makes it comfortable to wear. Suitable for many occasions.

#### **PS36B - LADIES TRUEDRY® LONG SLEEVE POLO**

| MODERN FIT  | 6    | 8  | 10   | 12 | 14 | 16 | 18 | 20 | 22 | 24 |
|-------------|------|----|------|----|----|----|----|----|----|----|
| HALF CHEST  | 43.5 | 46 | 48.5 | 51 | 54 | 57 | 60 | 63 | 66 | 69 |
| BODY LENGTH | 60   | 62 | 64   | 66 | 68 | 70 | 71 | 72 | 73 | 74 |