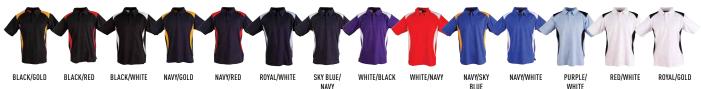

### STYLE

Contrast shoulder and side to highlight team/ corporate colours. Natural cotton backing makes it comfortable to wear.

| MODERN FIT  | 6  | 8    | 10 | 12   | 14 | 16 | 18 |
|-------------|----|------|----|------|----|----|----|
| HALF CHEST  | 42 | 44.5 | 47 | 49.5 | 52 | 55 | 58 |
| BODY LENGTH | 58 | 60   | 62 | 64   | 66 | 68 | 70 |