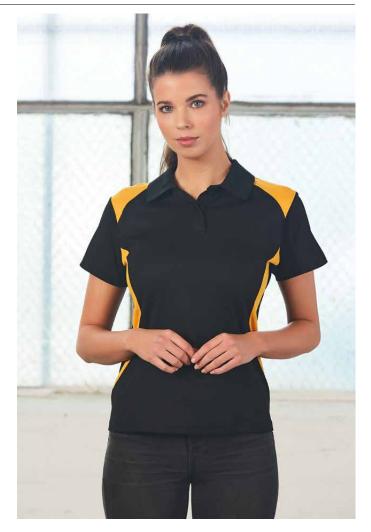

# PS32A

LADIES WINNER TRUEDRY® CONTRAST SHORT SLEEVE POLO

### STYLE

Contrast shoulder and side to highlight team/ corporate colours. Natural cotton backing makes it comfortable to wear.

| MODERN FIT  | 6  | 8    | 10 | 12   | 14 | 16 | 18 |
|-------------|----|------|----|------|----|----|----|
| HALF CHEST  | 42 | 44.5 | 47 | 49.5 | 52 | 55 | 58 |
| BODY LENGTH | 58 | 60   | 62 | 64   | 66 | 68 | 70 |