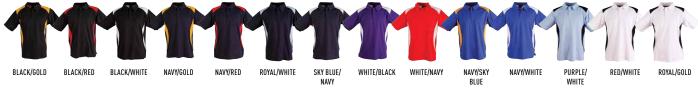

#### STYLE

Contrast shoulder and side to highlight team/ corporate colours. Natural cotton backing makes it comfortable to wear.

| PS31K - KIDS TRUEDRY® CONTRAST SHORT SLEEVE POLO |      |      |      |      |      |      |
|--------------------------------------------------|------|------|------|------|------|------|
| EASY FIT                                         | 4K   | 6K   | 8K   | 10K  | 12K  | 14K  |
| HALF CHEST                                       | 35.5 | 38.5 | 41.5 | 44.5 | 47.5 | 50.5 |
| BODY I FNGTH                                     | 45   | 49   | 53   | 57   | 61   | 65   |