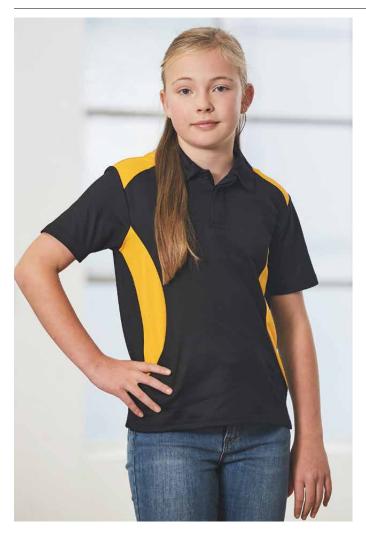

## KIDS WINNER TRUEDRY® CONTRAST SHORT SLEEVE POLO

160gsm - TrueDry® cotton backing mesh, 60% cotton, 40% polyester.

#### STYLE

Contrast shoulder and side to highlight team/ corporate colours. Natural cotton backing makes it comfortable to wear.

| PS31K - KIDS TRUEDRY® CONTRAST SHORT SLEEVE POLO |      |      |      |      |      |      |
|--------------------------------------------------|------|------|------|------|------|------|
| EASY FIT                                         | 4K   | 6K   | 8K   | 10K  | 12K  | 14K  |
| HALF CHEST                                       | 35.5 | 38.5 | 41.5 | 44.5 | 47.5 | 50.5 |
| BODY I FNGTH                                     | 45   | 49   | 53   | 57   | 61   | 65   |