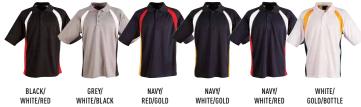

# **PS28**

MENS TRI SPORT COOLDRY® TRI-COLOUR CONTRAST **SHORT SLEEVE POLO** 

### **FABRIC**

165gsm - CoolDry® mesh, 100% polyester.

Hard wearing, comfortable to wear. Suitable for corporate, club and team wear.

| EASY FIT    | S    | М    | L    | XL   | 2XL  | 3XL  | 4XL  | 5XL  |
|-------------|------|------|------|------|------|------|------|------|
| HALF CHEST  | 53.5 | 56.0 | 58.5 | 61.0 | 63.5 | 66.0 | 68.5 | 71.0 |
| BODY LENGTH | 70.0 | 72.0 | 74.0 | 76.0 | 78.0 | 80.0 | 82.0 | 84.0 |





## **BRANDING OPTIONS**

- Screen Printing
- Direct to Garment Print (light colour garments only)
- Embroidery
- Digital Transfer

## **IDEAL FOR**

- Team Wear
- Sporting Clubs
- Sporting Carnivals
- School Wear
- Hospitality and Catering
- Retail and Grocer Industry

















- Business and Brand Promotional Events
- Travel and Transport
- Healthcare Industries
- Casual Wear
- Industry Specific Uniforms