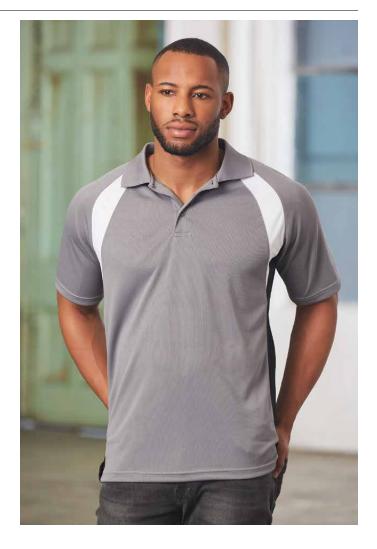

# **PS28**

MENS TRI SPORT COOLDRY® TRI-COLOUR CONTRAST **SHORT SLEEVE POLO** 

### **FABRIC**

165gsm - CoolDry® mesh, 100% polyester.

Hard wearing, comfortable to wear. Suitable for corporate, club and team wear.

| EASY FIT    | S    | М    | L    | XL   | 2XL  | 3XL  | 4XL  | 5XL  |
|-------------|------|------|------|------|------|------|------|------|
| HALF CHEST  | 53.5 | 56.0 | 58.5 | 61.0 | 63.5 | 66.0 | 68.5 | 71.0 |
| BODY LENGTH | 70.0 | 72.0 | 74.0 | 76.0 | 78.0 | 80.0 | 82.0 | 84.0 |