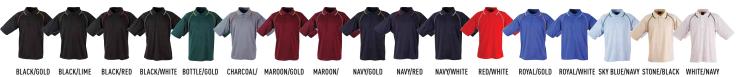

WHITE

**BRANDING OPTIONS** 

- Screen Printing
- Direct to Garment Print (light colour garments only)
- Embroidery
- Digital Transfer .