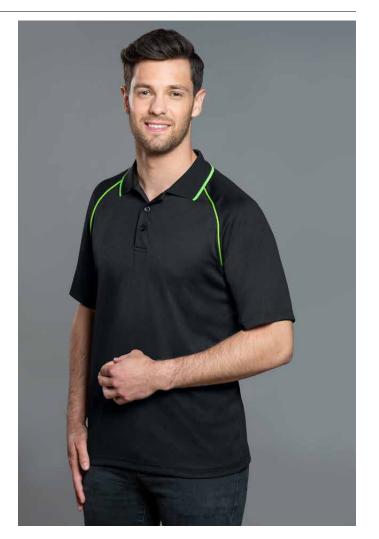

## MENS CHAMPION COOLDRY® CONTRAST SHORT SLEEVE POLO

#### FABRIC

165gsm - CoolDry<sup>®</sup> mesh, 100% polyester.

### STYLE

Breathable diamond knitted fabric. Short raglan sleeves. Contrast piping on raglan sleeve seams and collar.