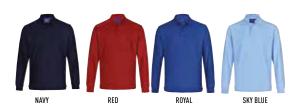

# **PS12**

UNISEX TRADITIONAL POLY/COTTON PIQUE KNIT Long sleeve polo

## STYLE

- Flat-knit cuffs and ridged collar
- Taped neck seam & half-moon yoke
- Twin needle stitched seams.
- Side splits
- UPF 50+

(PS11's long sleeve version with ribbed cuffs.)

| PS12 - UNISEX TRADITIONAL POLY/COTTON PIQUE KNIT LONG SLEEVE POLO |      |      |      |      |      |      |      |      |      |
|-------------------------------------------------------------------|------|------|------|------|------|------|------|------|------|
| EASY FIT                                                          | XS   | S    | М    | L    | XL   | 2XL  | 3XL  | 4XL  | 5XL  |
| HALF CHEST                                                        | 51.0 | 53.5 | 56.0 | 58.5 | 61.0 | 63.5 | 66.0 | 68.5 | 71.0 |
| BODY LENGTH                                                       | 69.0 | 71.5 | 74.0 | 76.5 | 79.0 | 81.5 | 84.0 | 86.5 | 89.0 |