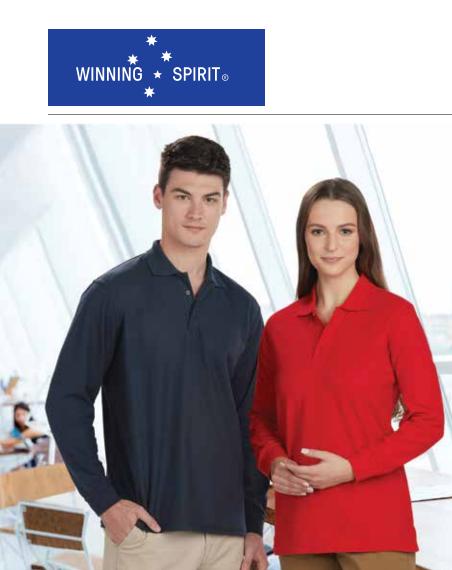

# **PS12**

UNISEX TRADITIONAL POLY/COTTON PIQUE KNIT Long sleeve polo

## STYLE

- Flat-knit cuffs and ridged collar
- Taped neck seam & half-moon yoke
- Twin needle stitched seams.
- Side splits
- UPF 50+

(PS11's long sleeve version with ribbed cuffs.)

| PS12 - UNISEX TRADITIONAL POLY/COTTON PIQUE KNIT LONG SLEEVE POLO |      |      |      |      |      |      |      |      |      |
|-------------------------------------------------------------------|------|------|------|------|------|------|------|------|------|
| EASY FIT                                                          | XS   | S    | М    | L    | XL   | 2XL  | 3XL  | 4XL  | 5XL  |
| HALF CHEST                                                        | 51.0 | 53.5 | 56.0 | 58.5 | 61.0 | 63.5 | 66.0 | 68.5 | 71.0 |
| BODY LENGTH                                                       | 69.0 | 71.5 | 74.0 | 76.5 | 79.0 | 81.5 | 84.0 | 86.5 | 89.0 |