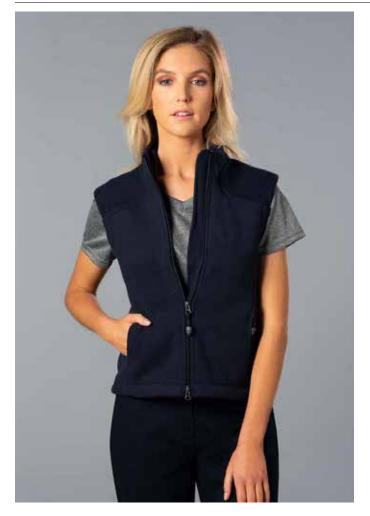

# **PF10**

LADIES DIAMOND BONDED POLAR FLEECE VEST

## FABRIC

350gsm - Bonded polar fleece, 100% polyester.

## STYLE

Made from high quality anti-pill polar fleece. Extra deep pockets to keep hands warm. PF09 has two internal pockets.