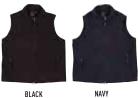

# **PF10**

LADIES DIAMOND BONDED POLAR FLEECE VEST

## FABRIC

350gsm - Bonded polar fleece, 100% polyester.

## STYLE

Made from high quality anti-pill polar fleece. Extra deep pockets to keep hands warm. PF09 has two internal pockets.

#### PF10 - LADIES BONDED POLAR ELEECE VEST

| THE EASIES BONDED FORALT LEEGE TEST |      |      |      |      |      |      |
|-------------------------------------|------|------|------|------|------|------|
| SLIM FIT                            | 8    | 10   | 12   | 14   | 16   | 18   |
| HALF CHEST                          | 44.0 | 47.0 | 50.0 | 53.0 | 56.0 | 59.0 |
| BODY LENGTH                         | 57.0 | 60.0 | 63.0 | 66.0 | 69.0 | 72.0 |





Embroidery •



#### **IDEAL FOR**

- Sporting Uniforms
- Team Wear
- Sporting Carnivals School Wear
- Promotional Events Branding
- Casual Wear •