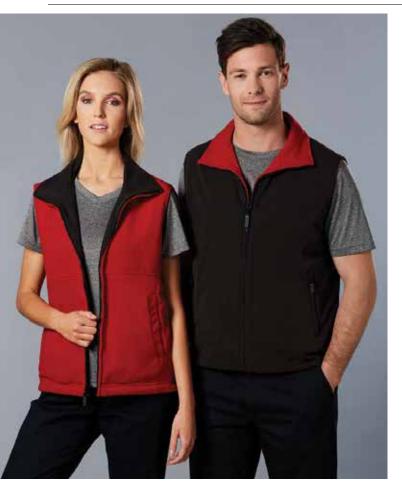

## **PF04A**MARINER POLAR FLEECE/MICRO FIBRE CONTRAST REVERSIBLE VEST

## FABRIC/STYLE

Polar fleece, micro fibre, 100% polyester. Reversible. One side with polar fleece fabric and other side with water-proof micro fibre. Concealed zippered embroidery access. Contrasting colours. Suitable for sailing, water sports, cycling, walking and active lifestyles.