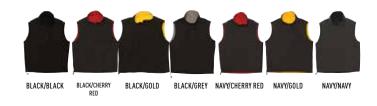

## FABRIC/STYLE

Polar fleece, micro fibre, 100% polyester. Reversible. One side with polar fleece fabric and other side with water-proof micro fibre. Concealed zippered embroidery access. Contrasting colours. Suitable for sailing, water sports, cycling, walking and active lifestyles.