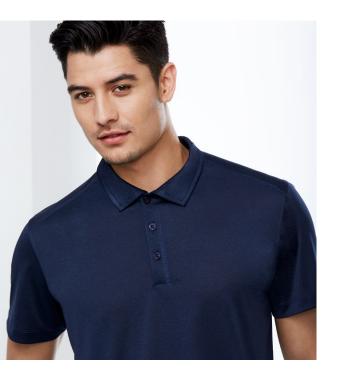

### AERO POLO

#### P815MS - MENS / P815LS - LADIES

- 100% BIZ COOL™ Cotton-feel Micro Polyester, 160 GSM
- No-fuss anti-shrink, anti-fade fabric with a cotton-like feel that keeps you cool and dry
- Heathered marle pattern adds a subtle point of difference
- Flat-locked shoulder seams for mobile comfort
- Neatly designed self-fabric collar & placket
- Mens style includes loose pocket