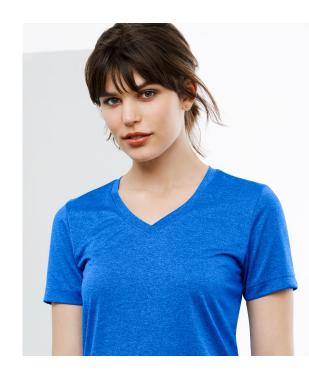

## **AERO TEE**

#### T800MS - MENS/ T800LS - LADIES

- 100% BIZ COOL™ Cotton-feel Micro Polyester, 160 GSM
- No-fuss anti-shrink, anti-fade fabric with a cotton-like feel that keeps you cool and dry
- Heathered marle pattern adds a subtle point of difference
- Flat-locked shoulder seams for mobile comfort
- Mens style features a classic crew neck shape while Ladies style features a flattering v-neck