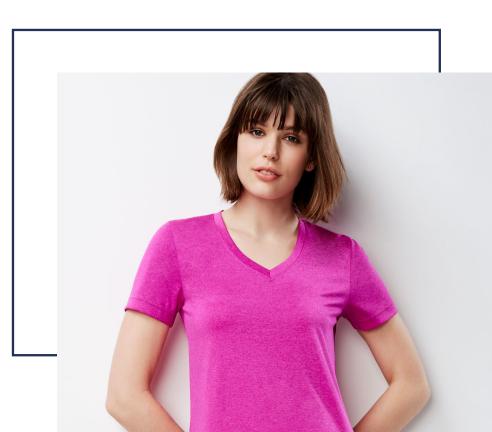

## **AERO TEE**

#### T800MS - MENS/ T800LS - LADIES

- 100% BIZ COOL™ Cotton-feel Micro Polyester, 160 GSM
- No-fuss anti-shrink, anti-fade fabric with a cotton-like feel that keeps you cool and dry
- Heathered marle pattern adds a subtle point of difference
- Flat-locked shoulder seams for mobile comfort
- Mens style features a classic crew neck shape while Ladies style features a flattering v-neck