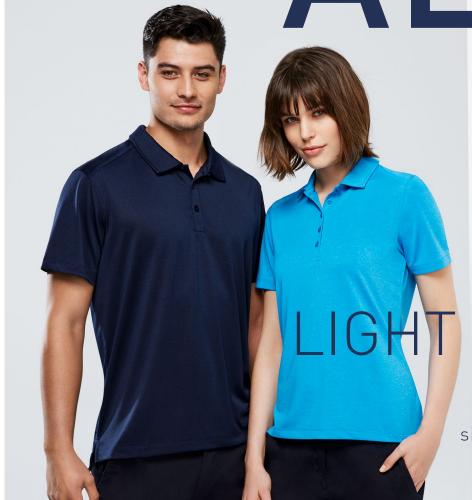

### AERO POLO

#### P815MS - MENS / P815LS - LADIES

- 100% BIZ COOL™ Cotton-feel Micro Polyester, 160 GSM
- No-fuss anti-shrink, anti-fade fabric with a cotton-like feel that keeps you cool and dry
- Heathered marle pattern adds a subtle point of difference
- Flat-locked shoulder seams for mobile comfort
- Neatly designed self-fabric collar & placket
- Mens style includes loose pocket