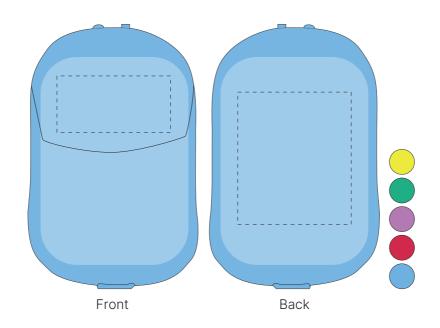

## JOB NO. XXXXXX NP165 - Soapy

| Product Colour/s (Please specify product colour/s here) | Product Size<br>45mm W x 70mm H                                                                                                   | Actual Print Size (Please specify actual print size here) |
|---------------------------------------------------------|-----------------------------------------------------------------------------------------------------------------------------------|-----------------------------------------------------------|
| Print colour/s (Please specify print colour/s here)     | Print Method  Pad Print (Front): 30mm W x 15mm H  Pad Print (Back): 30mm W x 35mm H  Direct Digital Print (Back): 25mm W x 20mm H |                                                           |